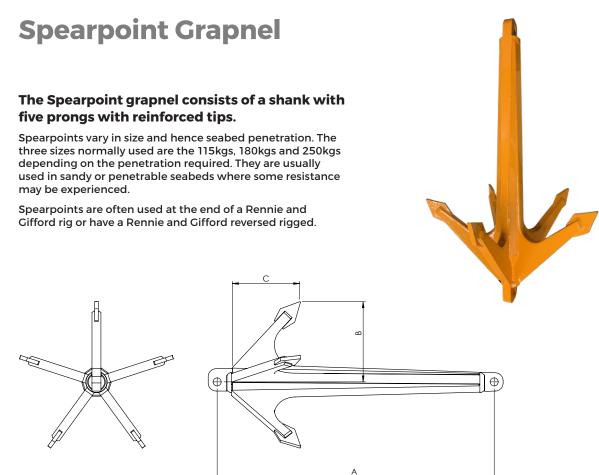

## **Dimensions**

| Part Number | Description | Α      | В     | С     | WLL  | Proof Load |
|-------------|-------------|--------|-------|-------|------|------------|
| 0001-1181   | 115kg       | 900mm  | 385mm | 300mm | 7.5t | 15t        |
| 0001-1182   | 180kg       | 1220mm | 410mm | 320mm | 7.5t | 15t        |
| 0001-1165   | 250kg       | 1550mm | 450mm | 375mm | 7.5t | 15t        |