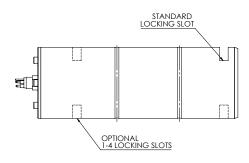

# **Custom Load Pin Design Options**

# **Custom Load Pin design options**

#### 1. Dual shear plane type



#### 2. Single shear plane cantilever pin



# **Locking options**

### 1. Lock plate (1 to 4 locking slots)



#### 2. Anti-Rotation - thread and nut split pin



## Cable entry options

#### 1. Radial - connector or cable gland



#### 2. Axial - connector or cable gland



#### **Dimensional Data**



#### **Features:**

- · Stainless steel construction
- · FEA verified designs
- · Down hole gauged for high protection
- IP67/IP68 ratings and robust construction
- Removable end caps for easy serviceability and excellent sealing