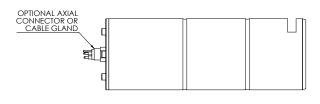

# **Custom Load Pin Design Options**

# **Custom Load Pin design options**

#### 1. Dual shear plane type



#### 2. Single shear plane cantilever pin



# **Locking options**

### 1. Lock plate (1 to 4 locking slots)



#### 2. Anti-Rotation - thread and nut split pin



## Cable entry options

#### 1. Radial - connector or cable gland



#### 2. Axial - connector or cable gland



#### **Dimensional Data**



#### **Features:**

- · Stainless steel construction
- · FEA verified designs
- · Down hole gauged for high protection
- IP67/IP68 ratings and robust construction
- Removable end caps for easy serviceability and excellent sealing