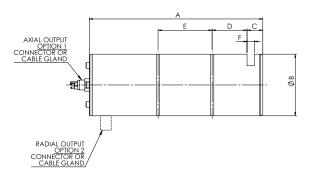

# **Custom Load Pin Design Options**

# **Custom Load Pin design options**

#### 1. Dual shear plane type



#### 2. Single shear plane cantilever pin



# **Locking options**

### 1. Lock plate (1 to 4 locking slots)



#### 2. Anti-Rotation - thread and nut split pin



## Cable entry options

#### 1. Radial - connector or cable gland



#### 2. Axial - connector or cable gland



#### **Dimensional Data**



#### **Features:**

- · Stainless steel construction
- · FEA verified designs
- · Down hole gauged for high protection
- IP67/IP68 ratings and robust construction
- Removable end caps for easy serviceability and excellent sealing