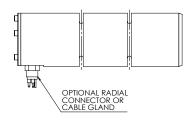

# **Custom Load Pin Design Options**

# **Custom Load Pin design options**

#### 1. Dual shear plane type



#### 2. Single shear plane cantilever pin



# **Locking options**

### 1. Lock plate (1 to 4 locking slots)



#### 2. Anti-Rotation - thread and nut split pin



## Cable entry options

#### 1. Radial - connector or cable gland



#### 2. Axial - connector or cable gland



#### **Dimensional Data**



#### **Features:**

- · Stainless steel construction
- · FEA verified designs
- · Down hole gauged for high protection
- IP67/IP68 ratings and robust construction
- Removable end caps for easy serviceability and excellent sealing