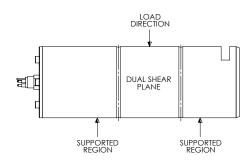

# **Custom Load Pin Design Options**

# **Custom Load Pin design options**

#### 1. Dual shear plane type



#### 2. Single shear plane cantilever pin



# **Locking options**

### 1. Lock plate (1 to 4 locking slots)



#### 2. Anti-Rotation - thread and nut split pin



## Cable entry options

#### 1. Radial - connector or cable gland



#### 2. Axial - connector or cable gland



#### **Dimensional Data**



#### **Features:**

- · Stainless steel construction
- · FEA verified designs
- · Down hole gauged for high protection
- IP67/IP68 ratings and robust construction
- Removable end caps for easy serviceability and excellent sealing