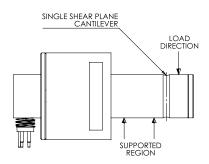

# **Custom Load Pin Design Options**

# **Custom Load Pin design options**

#### 1. Dual shear plane type



#### 2. Single shear plane cantilever pin



# **Locking options**

### 1. Lock plate (1 to 4 locking slots)



#### 2. Anti-Rotation - thread and nut split pin



## Cable entry options

#### 1. Radial - connector or cable gland



#### 2. Axial - connector or cable gland



#### **Dimensional Data**



#### **Features:**

- · Stainless steel construction
- · FEA verified designs
- · Down hole gauged for high protection
- IP67/IP68 ratings and robust construction
- Removable end caps for easy serviceability and excellent sealing