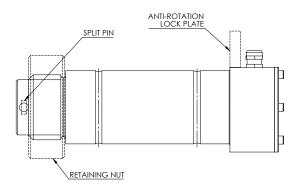

# **Custom Load Pin Design Options**

# **Custom Load Pin design options**

#### 1. Dual shear plane type



#### 2. Single shear plane cantilever pin



# **Locking options**

### 1. Lock plate (1 to 4 locking slots)



#### 2. Anti-Rotation - thread and nut split pin



## Cable entry options

#### 1. Radial - connector or cable gland



#### 2. Axial - connector or cable gland



#### **Dimensional Data**



#### **Features:**

- · Stainless steel construction
- · FEA verified designs
- · Down hole gauged for high protection
- IP67/IP68 ratings and robust construction
- Removable end caps for easy serviceability and excellent sealing