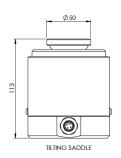

#### **Dimensional Data**

### **Accessories Table**

| Part Number | Description    |
|-------------|----------------|
| P0020-0727  | Tilting Saddle |
| P0020-0099  | Dome Saddle    |