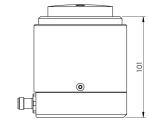

# **Small Compressive Load Cell**

CCSM-3.0

## DLM's range of Small Compressive load cells can be used independently or in combination as part of weighing platforms.

These Small Compressive load cells are available from 10t to 50t and manufactured using high grade stainless steel, making these load cells particularly suited to rugged environments and the hire industry amongst others. Other size compressives can be designed upon request.

#### **Dimensional Data**









# Features:

- · Small, compact and portable design
- Optional user replaceable tilting or dome saddle
- · Stainless steel construction
- · Proven design

# **Applications:**

- · Tank weighing
- · Hydraulic lifting operations
- Vessel weighing
- Certification

| Load Capacity<br>(Tonnes) | Description | Part Number | Accuracy<br>(% FRO) | Proof Load<br>(% Load Capacity) | Weight<br>(kg) | Resolution<br>(kg) |
|---------------------------|-------------|-------------|---------------------|---------------------------------|----------------|--------------------|
| 10                        | No Saddle   | 0001 – 1360 | <±0.5               | 150                             | 4.5            | 5                  |
| 20                        | No Saddle   | 0001 – 1361 | <±0.5