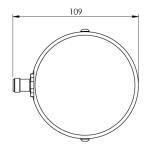

# **Small Compressive Load Cell**

CCSM-3.0

## DLM's range of Small Compressive load cells can be used independently or in combination as part of weighing platforms.

These Small Compressive load cells are available from 10t to 50t and manufactured using high grade stainless steel, making these load cells particularly suited to rugged environments and the hire industry amongst others. Other size compressives can be designed upon request.

#### **Dimensional Data**









# Features:

- · Small, compact and portable design
- Optional user replaceable tilting or dome saddle
- · Stainless steel construction
- · Proven design

# **Applications:**

- · Tank weighing
- · Hydraulic lifting operations
- Vessel weighing
- Certification

| Load Capacity<br>(Tonnes) | Description | Part Number | Accuracy<br>(% FRO) | Proof Load<br>(% Load Capacity) | Weight<br>(kg) | Resolution<br>(kg) |
|---------------------------|-------------|-------------|---------------------|---------------------------------|----------------|--------------------|
| 10                        | No Saddle   | 0001 – 1360 | <±0.5               | 150                             | 4.5            | 5                  |
| 20                        | No Saddle   | 0001 – 1361 | <±0.5               |