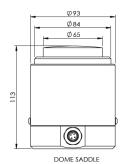

#### **Dimensional Data**

### **Accessories Table**

| Part Number | Description    |
|-------------|----------------|
| P0020-0727  | Tilting Saddle |
| P0020-0099  | Dome Saddle    |