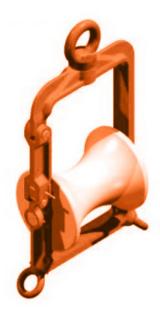

## **Cable Sheave**

# The hanging cable sheave can be supplied in two sizes depending on the weight to be supported when in use.

With its side entry opening and securing points it is idea for transferring product when no fixed installation or trackway is available.

#### **Features:**

- Central hanging point to allow quick set up of the cable span.
- · Side access entry for cable or rope.
- Securing points to hold sheave in position or secure sheave where span wire not possible
- · Wide Sheave