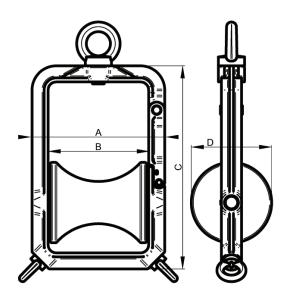

## **Cable Sheave**

# The hanging cable sheave can be supplied in two sizes depending on the weight to be supported when in use.

With its side entry opening and securing points it is idea for transferring product when no fixed installation or trackway is available.

#### **Features:**

- Central hanging point to allow quick set up of the cable span.
- · Side access entry for cable or rope.
- Securing points to hold sheave in position or secure sheave where span wire not possible
- · Wide Sheave